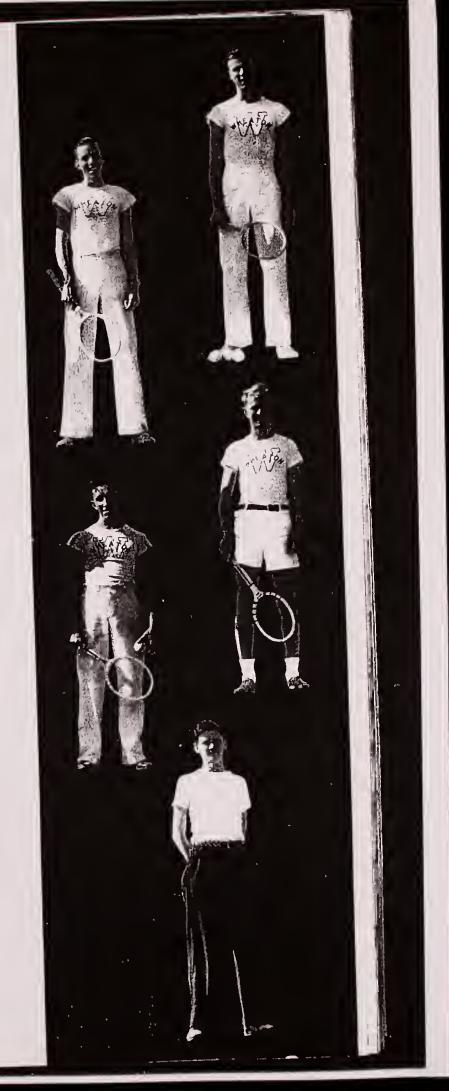

## **TENNIS**

Undefeated but tied once was the season's record after Wheaton's tennis team had sliced its way through ten matches last spring, marking the first schedule without defeat in the history of the school.

Bolstered by the addition of light-legged freshman Warren Kent, the squad took nine victories, and veteran Howard Fischer marched into the finals of the state meet, the Moffeet brothers being eliminated in the first round by the ultimate winners. Armour tied our racketwielders in the only other match. The Crusaders later invaded the Tech court, returning with a 5-1 vindication. Previous to the state meet, Fischer had qualified by taking singles honors in the district tournament with the Moffett brothers easily annexing the doubles title.

Playing his slice game to near-perfection Howard Fischer did much to bring the season's victories to the highest in years. He captained the team last spring, his third year on the varsity, dropping only one match during the ten

encounters.

From far off Korea come the Moffett brothers, Sam and Howard, to add their powerful drives and fast hard play. Pairing off in the doubles, the brothers, with their power and speed of play. drove each one of their opponents to defeat.

Lett to Right, Top to Bottom: S. Moffett, 11 Moffett, Kent. Lischer, cape. Sanderson, m'gr